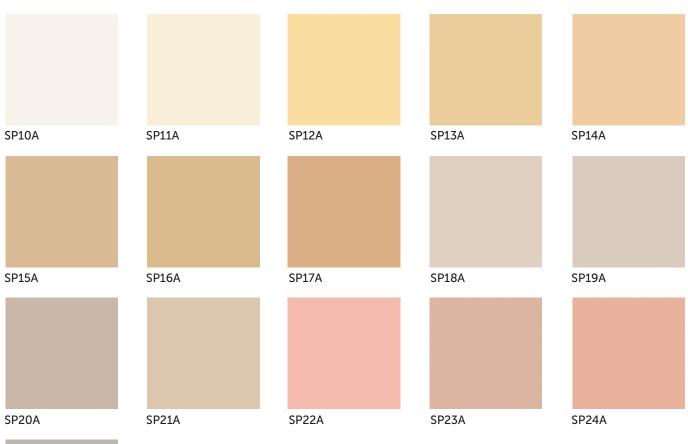

COLOUR: Colourless
USE: Indoor/Outdoor
PACKAGING: 15-l bucket
CONSUMPTION: 12 to 14 m²/litre/coat

RANGE OF COLOURS

HIGH PERFORMANCE ON SITE

MANUAL

**ISOVIT** 

**REV SP** 

Aqueous silicate-base paint, highly vapour permeable, for finishing in **ISOVIT CORK** system or **REABILITA** coating systems.

RANGE OF COLOURS

HIGH PERFORMANCE ON SITE

MANUAL