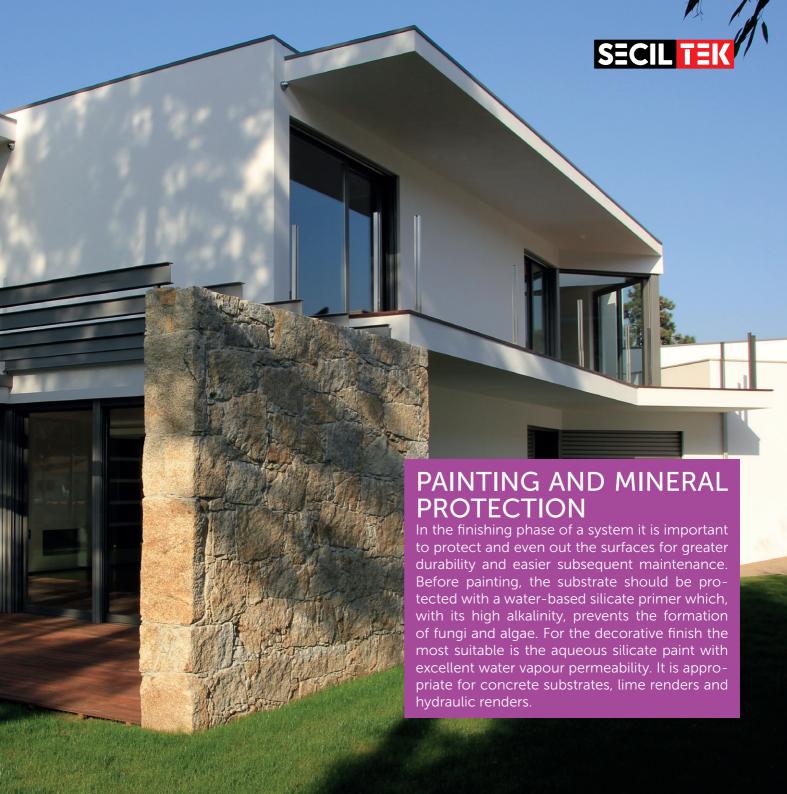

## **FINISHING DIAGRAMS WITH ISOVIT REV SP**

Decorative façade finish applied to **ISOVIT CORK** external thermal insulation systems as well as on trowelled hydraulic renders in interior and exterior walls and ceilings.